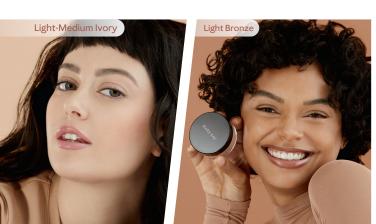

### CAMERA-READY CONFIDENCE

Embrace #NoFilter selfies and video calls with a hint of tint and a natural-looking, soft-focus effect. Whether your skin is as fair as ivory, beautifully bronze or a gorgeous complexion in between, **NEW Mary Kay\***Silky Setting Powder has a silky shade for you.